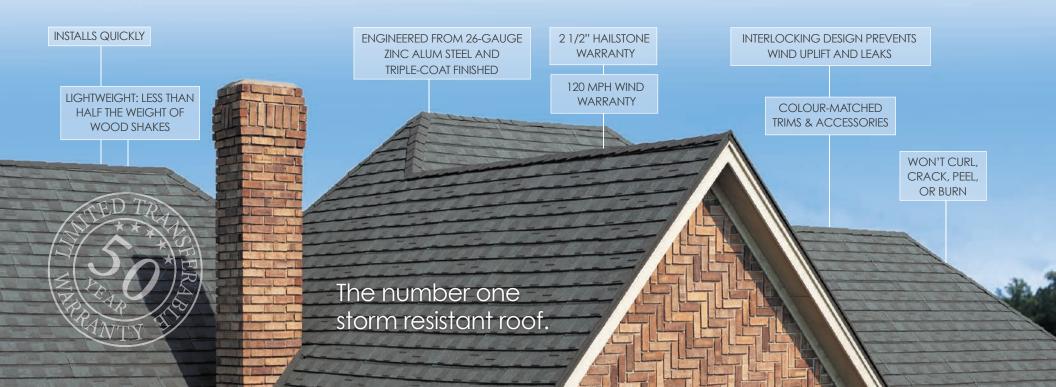

### **GRANITE RIDGE**

Metal Shingles are designed to outlast and outperform traditional roofina materials.

Precision engineered from 26-gauge aluminum-zinc alloy and triple-coat finished, they're one of the strongest metal shinales available in the industry.

The interlocking design tightens on all four sides aiving them a 120MPH wind warranty against hurricane force winds. Granite Ridge is also impact resistant with a 2.5" hail stone warranty and will stand up considerably lonaer against traditional materials and contain embers in the event of a fire.

#### **GRANITE RIDGE**

will enhance your home's visual appeal for years to come, are backed by a 50-year lifetime limited transferable warranty and they won't have to be replaced... ever!