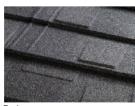

### **GRANITE RIDGE**

Metal Shingles are designed to outlast and outperform traditional roofina materials.

Precision engineered from 26-gauge aluminum-zinc alloy and triple-coat finished, they're one of the strongest metal shinales available in the industry.

The interlocking design tightens on all four sides aiving them a 120MPH wind warranty against hurricane force winds. Granite Ridge is also impact resistant with a 2.5" hail stone warranty and will stand up considerably lonaer against traditional materials and contain embers in the event of a fire.

#### **GRANITE RIDGE**

will enhance your home's visual appeal for years to come, are backed by a 50-year lifetime limited transferable warranty and they won't have to be replaced... ever!