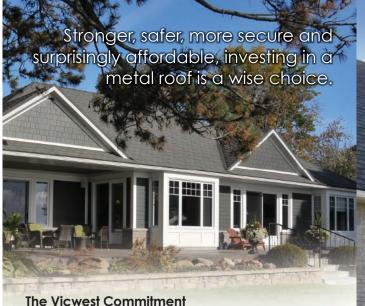

# **GRANITE RIDGE**

THE RESIDENTIAL METAL ROOFING COLLECTION BY VICWEST

Granite Ridge is a beautiful stone-coated metal shingle that doesn't look like metal, so it suits every home style and blends seamlessly into any neighbourhood. With all of the superior protection values metal provides and backed by a 50-year transferable warranty, Granite Ridge is a roof investment that looks as good as it performs! With the appearance of traditional shingles, your neighbours won't know it's metal, they'll just think it's beautiful. A classic Granite Ridge Metal Roof offers superior protection and beauty... a winning combination!

#### Why Metal is worth the investment

Ordinary roofing materials have shorter life spans and will need to be replaced regularly, especially in areas that see an influx of hot and cold temperatures coupled with high weather activity. With constantly increasing material and labour costs, this could result in significant expense over the life of your home. A roof purchase isn't something you plan on, so why do it twice? With warranties up to 50 years, a Vicwest metal roof will save you money and future financial worry since you'll never have to re-roof again! In addition, the enhanced curb appeal and durability it provides can help increase resale value should you decide to sell your home.