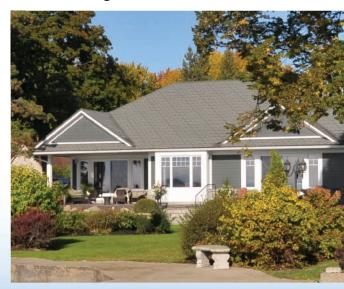

# **GRANITE RIDGE**

THE RESIDENTIAL METAL ROOFING COLLECTION BY VICWEST

Granite Ridge is a beautiful stone-coated metal shingle that doesn't look like metal, so it suits every home style and blends seamlessly into any neighbourhood. With all of the superior protection values metal provides and backed by a 50-year transferable warranty, Granite Ridge is a roof investment that looks as good as it performs! With the appearance of traditional shingles, your neighbours won't know it's metal, they'll just think it's beautiful. A classic Granite Ridge Metal Roof offers superior protection and beauty... a winning combination!

#### WITHSTANDS:

- WIND DRIVEN RAIN
- IMPACT
- HAIL DAMAGE
- FOOT TRAFFIC
- FIRE

Undaunted by nature, **Granite Ridge** can withstand hurricanes, earthquakes, tornadoes, fire, hail and blizzards and remain looking like new.